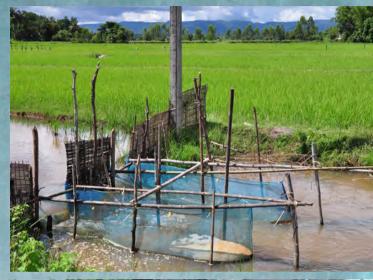

# **Seasonality** of Inland Capture Fisheries

In Southeast Asia, small-scale inland capture fishing activities are influenced by **seasonal movements of fish between connected habitats**, such as rivers, floodplains, rice fields, irrigation systems, and other inland water bodies. Although inland capture fishing is conducted all year round, the highest abundance of fish captured could be observed during rainy season when fishes migrate and are caught in their migratory path as well as during dry season when fishes take refuge in smaller pools and become easier to catch. SEAFDEC has been developing measures to ensure the sustainability of small-scale inland capture fisheries.