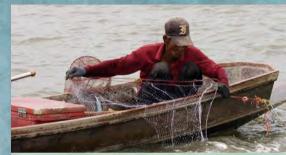

# **Multispecies** Gears and Catch

Small-scale fisheries in Southeast Asia **target multiple species** using a wide range of simple fishing methods and gears. In inland waters, smallscale fishers are frequently shifting between different fishing methods and gears that suit the seasonality and availability of target species. Obtaining catch data at species or group levels necessary in understanding the status of the resources to support sustainable fisheries management remains a major concern, but SEAFDEC has been improving the situation through capacity building of the region's concerned human resources.