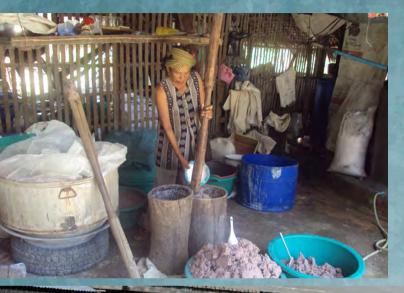

## Small-scale Fish Processing

In Southeast Asia, small-scale fishers and fish workers use **traditional fish processing methods of preservation** (*e.g.* fermenting, smoking, sun-drying, salt-drying, among others) to extend shelf-life or to preserve the large amount of catch during peak season. Despite insufficient means and infrastructure, SEAFDEC has improved such traditional methods in terms of safety and quality, and in the technical aspects to make sure that processing could be easily managed under local conditions requiring minimal inputs.