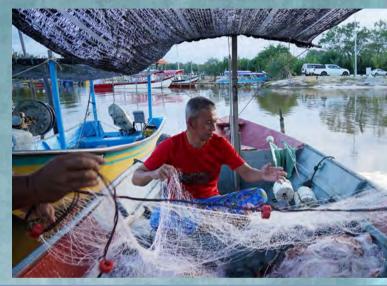

# **Multispecies** Gears and Catch

Small-scale fisheries in Southeast Asia **target multiple species** using a wide range of simple fishing methods and gears. In inland waters, smallscale fishers are frequently shifting between different fishing methods and gears that suit the seasonality and availability of target species. Obtaining catch data at species or group levels necessary in understanding the status of the resources to support sustainable fisheries management remains a major concern, but SEAFDEC has been improving the situation through capacity building of the region's concerned human resources.

### **Diverse Livelihood** for Small-scale Fishers

The Southeast Asian region's small-scale fishers and fish workers are generally self-employed, and their fishing activities are conducted **full-time, parttime, or seasonally in combination with other agriculture activities** such as farming of crops and rearing of livestock. Other **ancillary fisheryrelated income opportunities** in coastal and inland fishing communities include netmaking, boat building, vessel engine repair and maintenance, as well as engagement in local crafts production. Through the development and promotion of policy recommendations, SEAFDEC also makes sure that such ancillary activities are sustainable.