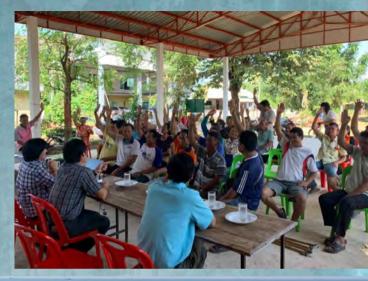

# Management Approaches to Small-scale Fisheries

The approaches to small-scale fisheries management being promoted by SEAFDEC in Southeast Asia are **ecosystem-based**, **integrated**, **holistic**, **and participatory**. For sustainability of fishery resources, the capacity of small-scale fishing communities in designing, planning, and implementation of management measures is enhanced with special attention to equitable participation of women and men as well as vulnerable and marginalized groups. Similarly, ecosystem-based would also be adopted for smallscale aquaculture development.