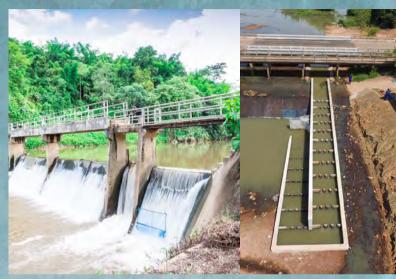

# **Seasonality** of Inland Capture Fisheries

In Southeast Asia, small-scale inland capture fishing activities are influenced by **seasonal movements of fish between connected habitats**, such as rivers, floodplains, rice fields, irrigation systems, and other inland water bodies. Although inland capture fishing is conducted all year round, the highest abundance of fish captured could be observed during rainy season when fishes migrate and are caught in their migratory path as well as during dry season when fishes take refuge in smaller pools and become easier to catch. SEAFDEC has been developing measures to ensure the sustainability of small-scale inland capture fisheries.