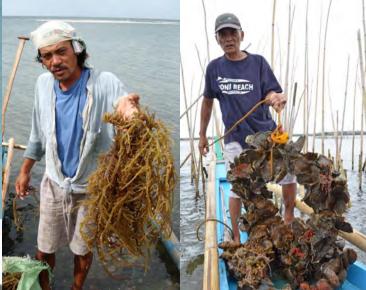

### **Small-scale Aquaculture** for Sustainable Rural Development

Small-scale aquaculture in Southeast Asia involves **minimal investment and largely engages family labor**, making it an important contributor to sustainable rural development including livelihood and supply of fish and fishery products for the local populace. SEAFDEC has been promoting the sustainability of small-scale aquaculture for rural development.