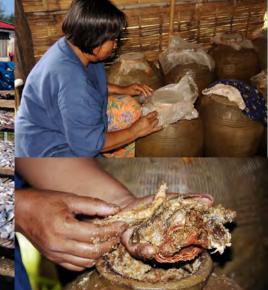

## Small-scale Fish Processing

In Southeast Asia, small-scale fishers and fish workers use **traditional fish processing methods of preservation** (*e.g.* fermenting, smoking, sun-drying, salt-drying, among others) to extend shelf-life or to preserve the large amount of catch during peak season. Despite insufficient means and infrastructure, SEAFDEC has improved such traditional methods in terms of safety and quality, and in the technical aspects to make sure that processing could be easily managed under local conditions requiring minimal inputs.