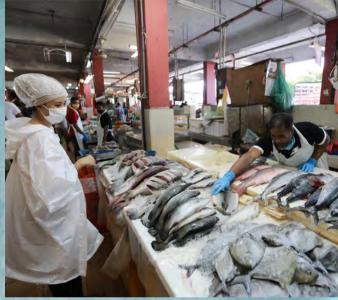

### Promotion of Gender Equality and Equity

Typically, in the Southeast Asian scenario, men are engaged in fishery activities and women in fish processing and marketing as well as in near shore or coastal harvesting and culture activities. Therefore, in formulating enhanced fisheries policies, SEAFDEC makes sure that **gender equality and equity are being fostered** by highlighting the roles and well-being of women and men in the region's small-scale fisheries and aquaculture.